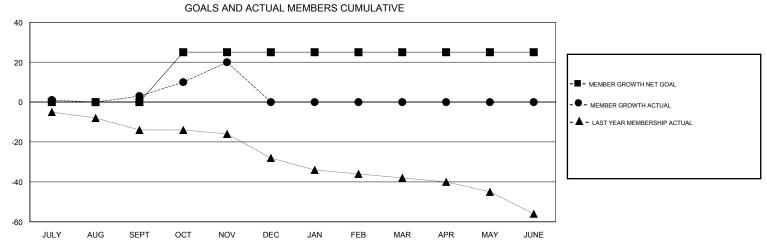

## MICHAEL MOLENDA **LOCATION IOWA GMT CA** Clubs Members RESULTS FOR 2018-2019 RESULTS FOR 2018-2019 NEW CLUB GOAL NEW CLUBS DROPPED CLUBS MEMBER GROWTH NET MEMBER GROWTH DROPPED QUARTER QUARTER GOAL ACTUAL MEMBERS ACTUAL (including transfers) 0 0 0 12 7 JULY/AUG/SEPT JULY/AUG/SEPT 0 25 33 16 OCT/NOV/DEC OCT/NOV/DEC 0 0 0 0 0 0 JAN/FEB/MAR JAN/FEB/MAR 0 0 0 0 0 0 APR/MAY/JUNE APR/MAY/JUNE